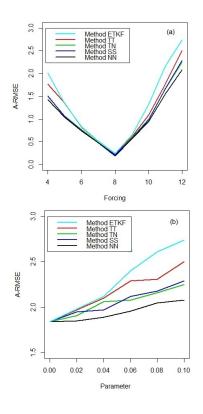

## Interactive comment on "Improving the ensemble transform Kalman filter using a second-order Taylor approximation of the nonlinear observation operator" by G. Wu et al.

G. Wu et al.

gcwu@bnu.edu.cn

Received and published: 18 July 2014

We thank the anonymous reviewer for his/her very helpful and insightful comments that lead to significant improvement of the quality of this manuscript. We have tried our best to address all the comments. In the supplement, we use boldface to indicate the comments from the reviewer and italics for our responses.

Please also note the supplement to this comment: http://www.nonlin-processes-geophys-discuss.net/1/C308/2014/npgd-1-C308-2014supplement.pdf

C308

Interactive comment on Nonlin. Processes Geophys. Discuss., 1, 543, 2014.



Fig. 1.

C310



Fig. 2.