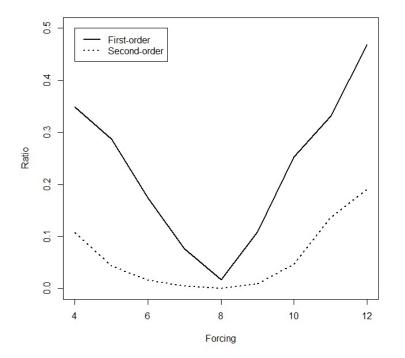

## Interactive comment on "Improving the ensemble transform Kalman filter using a second-order Taylor approximation of the nonlinear observation operator" by G. Wu et al.

G. Wu et al.

gcwu@bnu.edu.cn

Received and published: 18 July 2014

We thank the anonymous reviewer for his/her very helpful and insightful comments that lead to significant improvement of the quality of this manuscript. We have tried our best to address all the comments. In the supplement, we use boldface to indicate the comments from the reviewer and italics for our responses.

Please also note the supplement to this comment: http://www.nonlin-processes-geophys-discuss.net/1/C308/2014/npgd-1-C308-2014supplement.pdf

C308

Interactive comment on Nonlin. Processes Geophys. Discuss., 1, 543, 2014.



Fig. 1.

C310



Fig. 2.